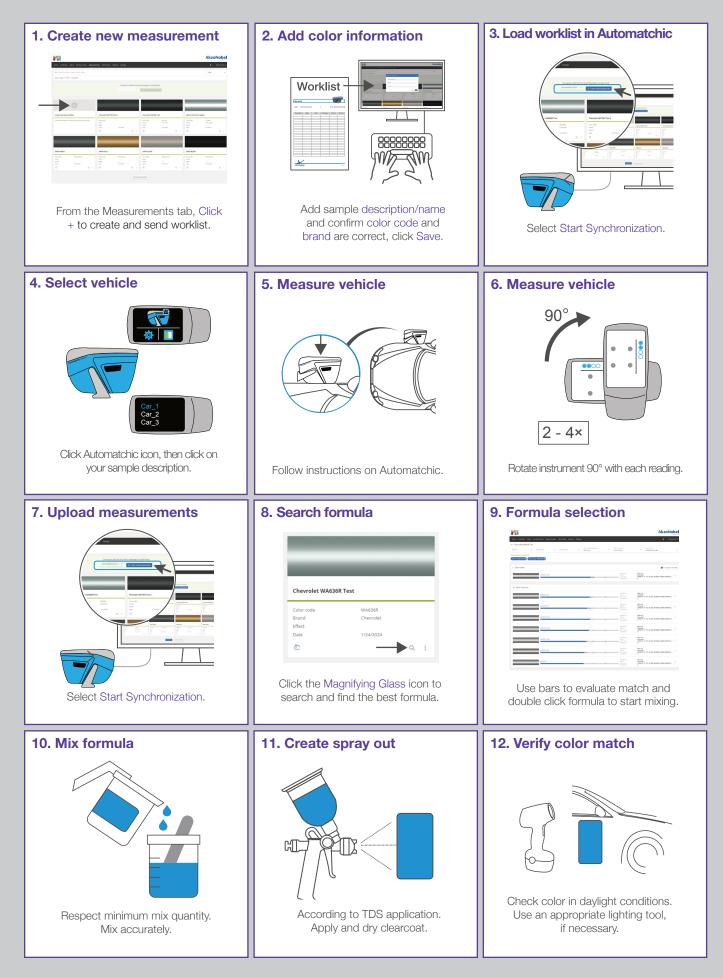

training. To streamline processes, the latest version of Automatchic is wifi enabled.

The Automatchic will not only help increase your business profitability through process optimization, accuracy and speed, it also boosts sustainability by using less paint, reducing waste and saving valuable time. Customers can find the right color up to three times faster when color matching digitally with the Automatchic compared to traditional methods. In some cases, users report an average reduction in paint use of up to 20% after adopting Colorvation's digital color tooling. When combined with AkzoNobel's color retrieval software, you have access to more than two million colors and variants.



#### **Spectrophotometer Handling**



#### **Before Measurement**



#### **Color Measurement Process**



#### **Building Own Color Bank**



#### Solid Generate Process\*

For optimal color results when no candidate search options are available.



#### **Color Correction Measurements**



#### **3 Stage White Color**









# The future of digital color matching

#### AkzoNobel

#### www.akzonobel.com

AkzoNobel creates everyday essentials to make people's lives more liveable and inspiring. As a leading global paints and coatings company, we supply essential ingredients, essential protection and essential color to industries and consumers worldwide. Backed by a pioneering heritage, our innovative products and sustainable technologies are designed to meet the growing demands of our fast-changing planet, while making life easier. Headquartered in Amsterdam, the Netherlands, we are present