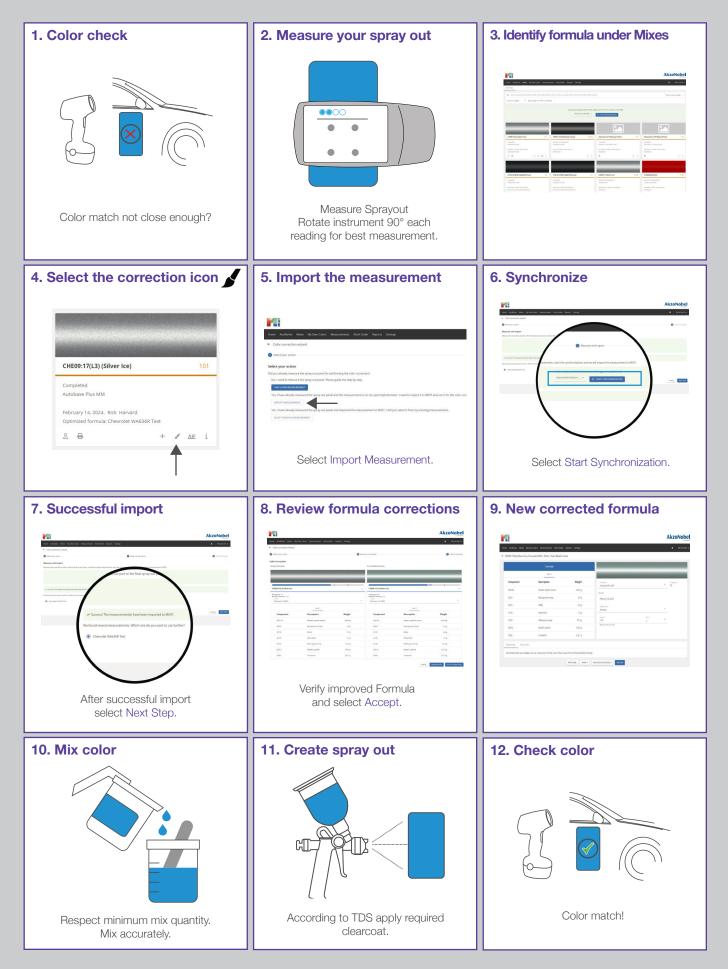

n, accuracy and speed, it also boosts sustainability by using less paint, reducing waste and saving valuable time. Customers can find the right color up to three times faster when color matching digitally with the Automatchic compared to traditional methods. In some cases, users report an average reduction in paint use of up to 20% after adopting Colorvation's digital color tooling. When combined with AkzoNobel's color retrieval software, you have access to more than two million colors and variants.



#### **Spectrophotometer Handling**



#### **Before Measurement**



#### **Color Measurement Process**



#### **Building Own Color Bank**



#### Solid Generate Process\*

For optimal color results when no candidate search options are available.



#### **Color Correction Measurements**



#### **3 Stage White Color**









# The future of digital color matching

#### AkzoNobel

#### www.akzonobel.com

AkzoNobel creates everyday essentials to make people's lives more liveable and inspiring. As a leading global paints and coatings company, we supply essential ingredients, essential protection and essential color to industries and consumers worldwide. Backed by a pioneering heritage, our innovative products and sustainable technologies are designed to meet the growing demands of our fast-changing planet, while making life easier. Headquartered in Amsterdam, the Netherlands, we are present around the globe, while our portfolio includes well-known brands such as Dulux, Sikkens, International and Interpon. Consistently ranked as a leader in sustainability, we are dedicated t