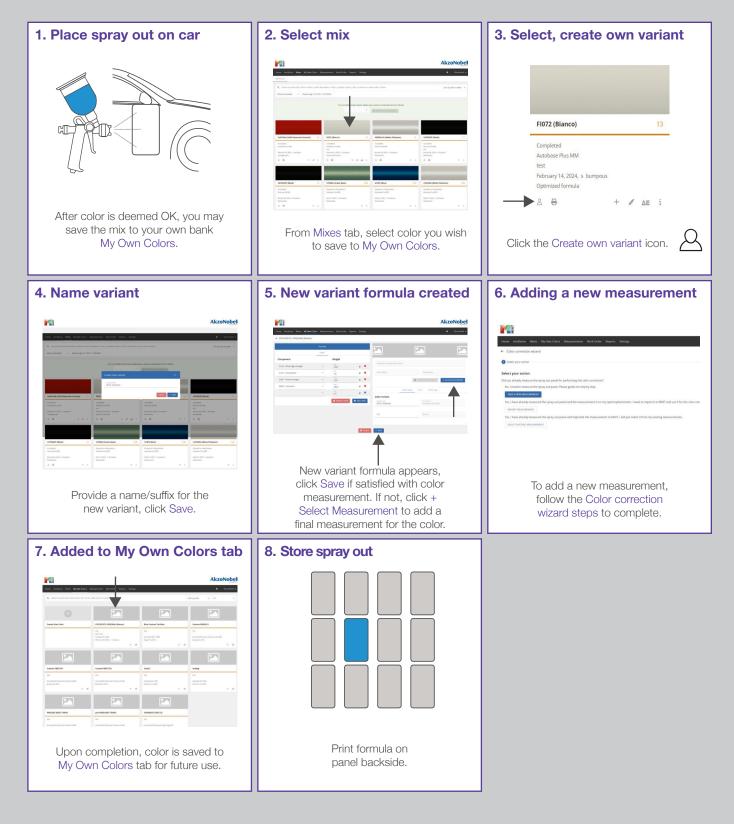

he latest version of Automatchic is wifi enabled.

The Automatchic will not only help increase your business profitability through process optimization, accuracy and speed, it also boosts sustainability by using less paint, reducing waste and saving valuable time. Customers can find the right color up to three times faster when color matching digitally with the Automatchic compared to traditional methods. In some cases, users report an average reduction in paint use of up to 20% after adopting Colorvation's digital color tooling. When combined with AkzoNobel's color retrieval software, you have access to more than two million colors and variants.



#### **Spectrophotometer Handling**



#### **Before Measurement**



#### **Color Measurement Process**



#### **Building Own Color Bank**



#### Solid Generate Process\*

For optimal color results when no candidate search options are available.



#### **Color Correction Measurements**



#### **3 Stage White Color**









# The future of digital color matching

#### AkzoNobel

#### www.akzonobel.com

AkzoNobel creates everyday essentials to make people's lives more liveable and inspiring. As a leading global paints and coatings company, we supply essential ingredients, essential protection and essential color to industries and consumers worldwide. Backed by a pioneering heritage, our innovative products and sustainable technologies are designed to meet the growing demands of our fast-changing planet, while making life easier. Headquartered in Amsterdam, the Netherlands, we are present around the globe, while our portfoli