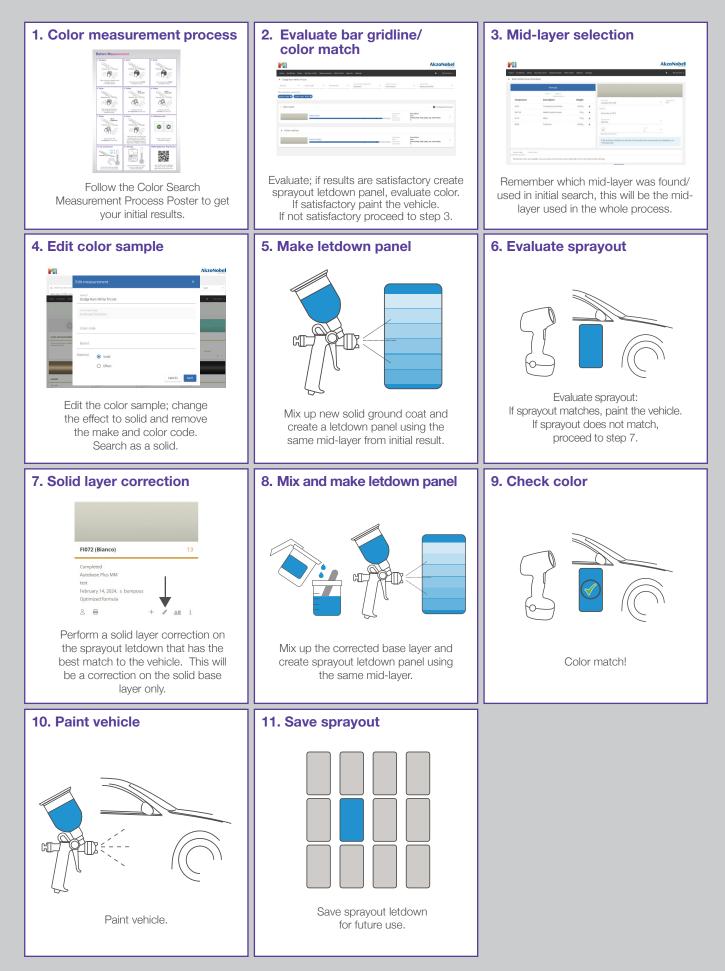

oosts sustainability by using less paint, reducing waste and saving valuable time. Customers can find the right color up to three times faster when color matching digitally with the Automatchic compared to traditional methods. In some cases, users report an average reduction in paint use of up to 20% after adopting Colorvation's digital color tooling. When combined with AkzoNobel's color retrieval software, you have access to more than two million colors and variants.



#### **Spectrophotometer Handling**



#### **Before Measurement**



#### **Color Measurement Process**



#### **Building Own Color Bank**



#### Solid Generate Process\*

For optimal color results when no candidate search options are available.



#### **Color Correction Measurements**



#### **3 Stage White Color**









# The future of digital color matching

#### AkzoNobel

#### www.akzonobel.com

AkzoNobel creates everyday essentials to make people's lives more liveable and inspiring. As a leading global paints and coatings company, we supply essential ingredients, essential protection and essential color to industries and consumers worldwide. Backed by a pioneering heritage, our innovative products and sustainable technologies are designed to meet the growing demands of our fast-changing planet, while making life easier. Headquartered in Amsterdam, the Netherlands, we are present around the globe, while our portfolio includes well-known brands such as Dulux, Sikkens, International and Interpon. Consistently ranked as a leader in sustainability, we are dedicated to energizing cities and communit