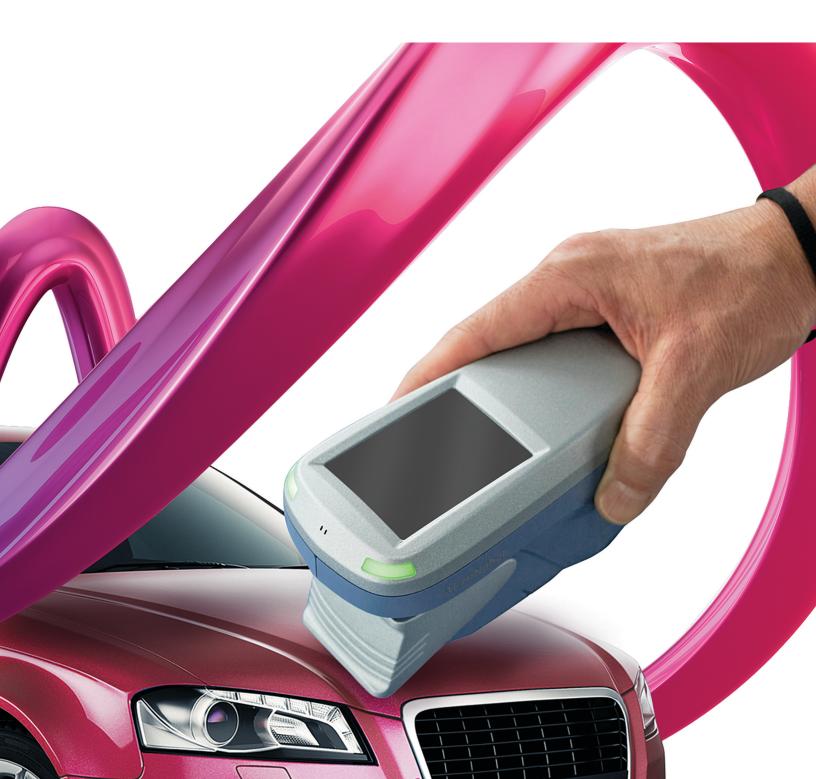

# Driving the digital advantage

AkzoNobel's digital color matching tool, the Automatchic<sup>™</sup>, puts the power of digital innovation into your hands. Traditional color matching techniques take time and experience to achieve the right result. The compact, hand-held Automatchic spectrophotometer uses the latest digital technology for precise, reliable color measurements. It is easy to use and requires minimal training. To streamline processes, the latest version of Automatchic is wifi enabled.

The Automatchic will not only help increase your business profitability through process optimization, accuracy and speed, it also boosts sustainability by using less paint, reducing waste and saving valuable time. Customers can find the right color up to three times faster when color matching digitally with the Automatchic compared to traditional methods. In some cases, users report an average reduction in paint use of up to 20% after adopting Colorvation's digital color tooling. When combined with AkzoNobel's color retrieval software, you have access to more than two million colors and variants.