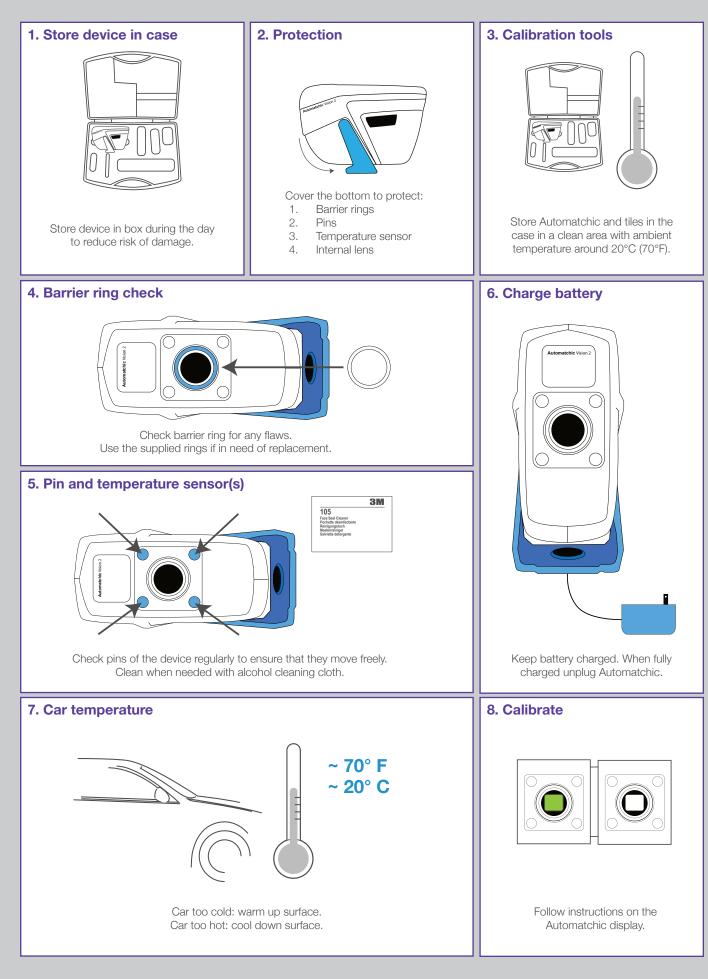

#### **Spectrophotometer Handling**

#### **Before Measurement**

#### **Color Measurement Process**

#### **Building Own Color Bank**

#### Solid Generate Process\*

For optimal color results when no candidate search options are available.

#### **Color Correction Measurements**

#### **3 Stage White Color**