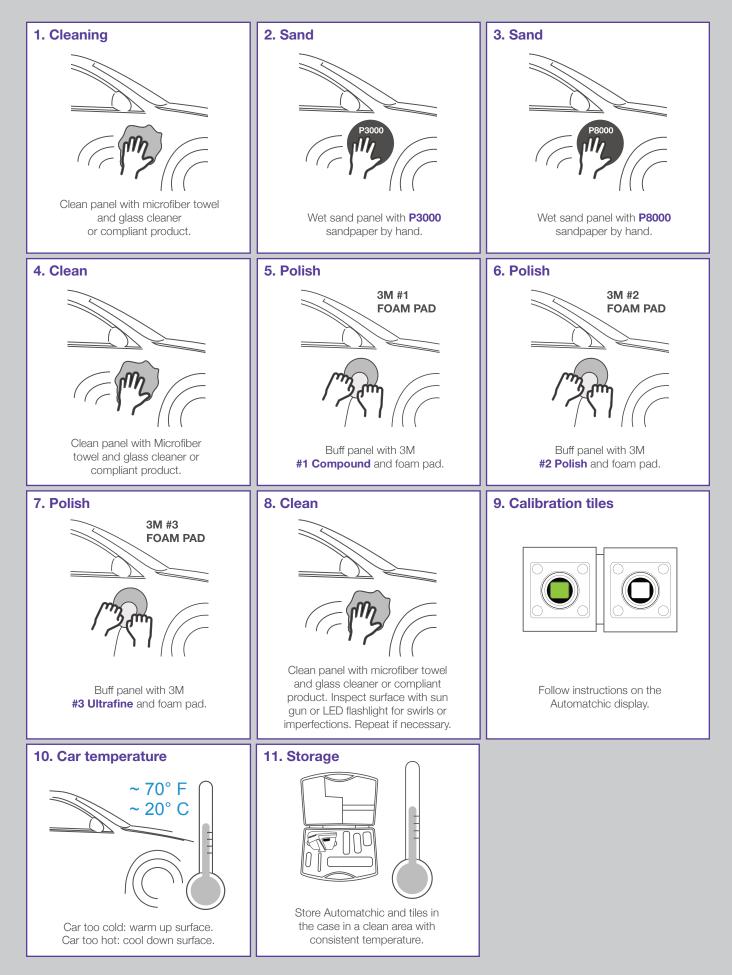

#### **Spectrophotometer Handling**

#### **Before Measurement**

#### **Color Measurement Process**

#### **Building Own Color Bank**

#### Solid Generate Process\*

For optimal color results when no candidate search options are available.

#### **Color Correction Measurements**

#### **3 Stage White Color**