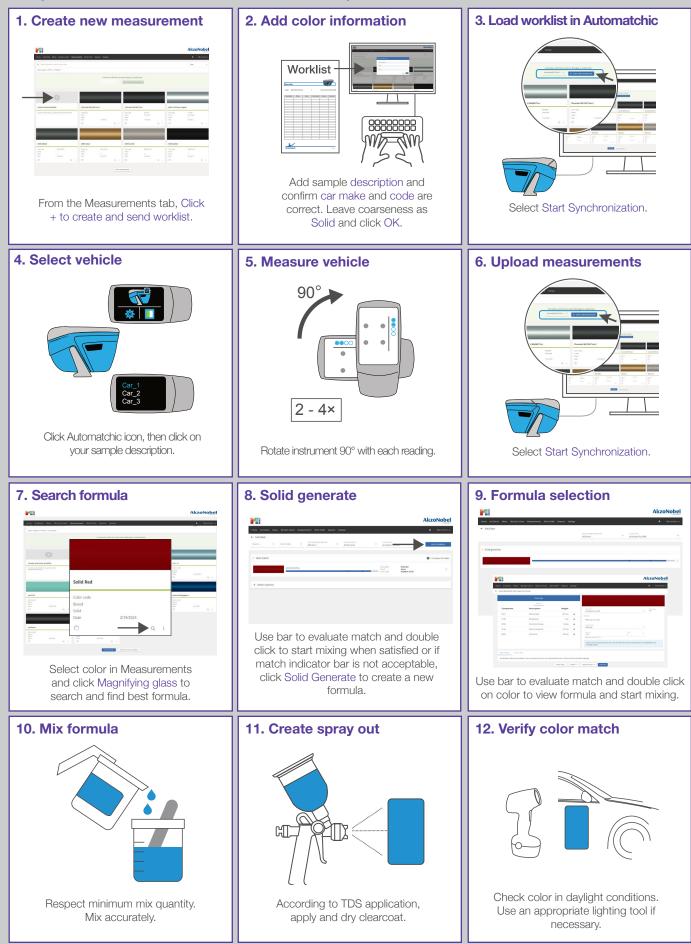

#### Solid Generate Process\*

For optimal color results when no candidate search options are available.